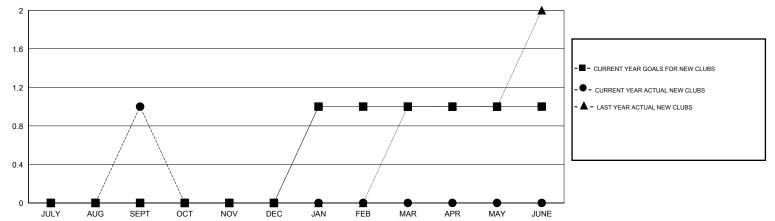

## GOALS AND ACTUAL NEW CLUBS CUMULATIVE

## **LOCATION TEXAS**

 $\mathsf{GMT}\,\mathsf{CA}\,\,1$ 

| Clubs                 |                  |           |                  |                  | Members               |                    |                                     |                    |                  |
|-----------------------|------------------|-----------|------------------|------------------|-----------------------|--------------------|-------------------------------------|--------------------|------------------|
| RESULTS FOR 2016-2017 |                  |           |                  |                  | RESULTS FOR 2016-2017 |                    |                                     |                    |                  |
| QUARTER               | NEW CLUB<br>GOAL | NEW CLUBS | DROPPED<br>CLUBS | NET<br>GAIN/LOSS | QUARTER               | NEW MEMBER<br>GOAL | CHARTER AND<br>NEW MEMBERS<br>ADDED | DROPPED<br>MEMBERS | NET<br>GAIN/LOSS |
| JULY/AUG/SEPT         | 0                | 1         | 2                | -1               | JULY/AUG/SEPT         | -5                 | 53                                  | 48                 | 5                |
| OCT/NOV/DEC           | 0                | 0         | 0                | 0                | OCT/NOV/DEC           | 10                 | 0                                   | 0                  | 0                |
| JAN/FEB/MAR           | 1                | 0         | 0                | 0                | JAN/FEB/MAR           | 20                 | 0                                   | 0                  | 0                |
| APR/MAY/JUNE          | 0                | 0         | 0                | 0                | APR/MAY/JUNE          | 4                  | 0                                   | 0                  | 0                |