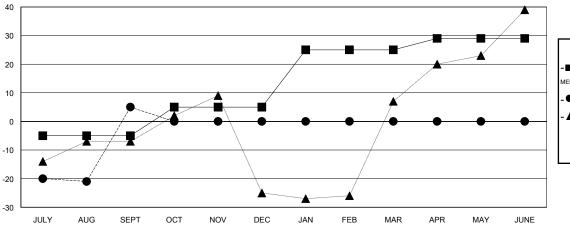

## GOALS AND ACTUAL MEMBERS CUMULATIVE

| - 🔳 - | CURRENT YEAR GOALS FOR NEW |
|-------|----------------------------|
| мемв  | ERS                        |

- - CURRENT YEAR ACTUAL MEMBERS

- ▲ - LAST YEAR ACTUAL MEMBERS

## **LOCATION TEXAS**

 $\mathsf{GMT}\,\mathsf{CA}\,\,1$ 

| Clubs                 |                  |           |                  |                  | Members               |                    |                                     |                    |                  |
|-----------------------|------------------|-----------|------------------|------------------|-----------------------|--------------------|-------------------------------------|--------------------|------------------|
| RESULTS FOR 2016-2017 |                  |           |                  |                  | RESULTS FOR 2016-2017 |                    |                                     |                    |                  |
| QUARTER               | NEW CLUB<br>GOAL | NEW CLUBS | DROPPED<br>CLUBS | NET<br>GAIN/LOSS | QUARTER               | NEW MEMBER<br>GOAL | CHARTER AND<br>NEW MEMBERS<br>ADDED | DROPPED<br>MEMBERS | NET<br>GAIN/LOSS |
| JULY/AUG/SEPT         | 0                | 1         | 2                | -1               | JULY/AUG/SEPT         | -5                 | 53                                  | 48                 | 5                |
| OCT/NOV/DEC           | 0                | 0         | 0                | 0                | OCT/NOV/DEC           | 10                 | 0                                   | 0                  | 0                |
| JAN/FEB/MAR           | 1                | 0         | 0                | 0                | JAN/FEB/MAR           | 20                 | 0                                   | 0                  | 0                |
| APR/MAY/JUNE          | 0                | 0         | 0                | 0                | APR/MAY/JUNE          | 4                  | 0                                   | 0                  | 0                |